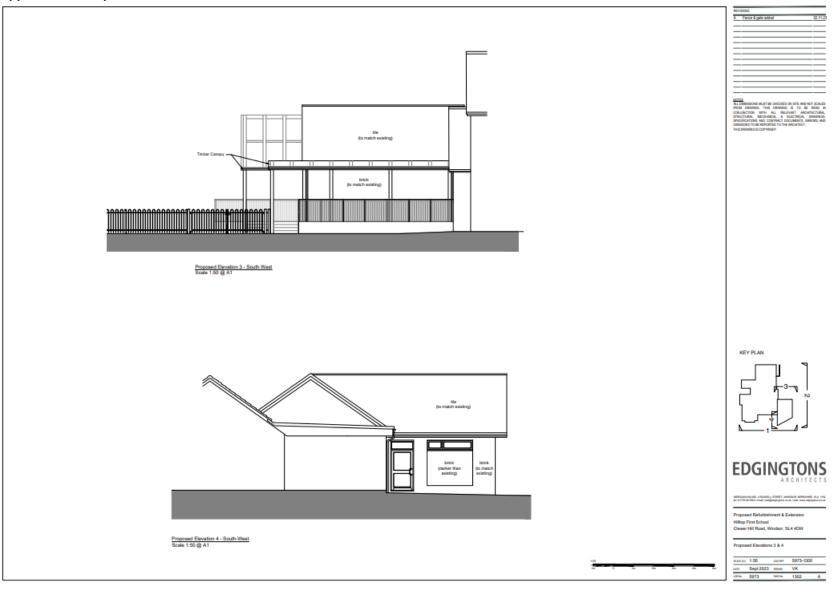

NAY MODIFICATION OF MOTIVATION OF MATTER AND MELINAY MATTER AND MELINAY MELINAY MATTER AND MELINAY MELINA

EDGINGTONS ARCHITECTS

> ROWN HOUSE, 2 RUSSELL STREET, WINDSOR, BERKSHIRE, SL4, 1HQ D1753 857092 / email: mail@edgingtons.co.uk / web: www.edgingtons.co.uk

Proposed Refurbishment & Extension
Hilltop First School

Leastion Dlan

| SCALE (A1) | 1:1250    | CAD REF  | 5973-1100 |   |
|------------|-----------|----------|-----------|---|
| DATE       | Sept 2023 | DRAIN    | VK        |   |
| J00 No.    | 5973      | DING No. | 1100      | В |

Contains OS data @ Crown copyright and database rights 2023 Ordnance Survey (AC0000851941).



# Appendix C – Proposed Floor Plan



## Appendix D – Proposed Roof Plan



## Appendix E – Proposed Elevations



## Appendix F – Proposed Elevations