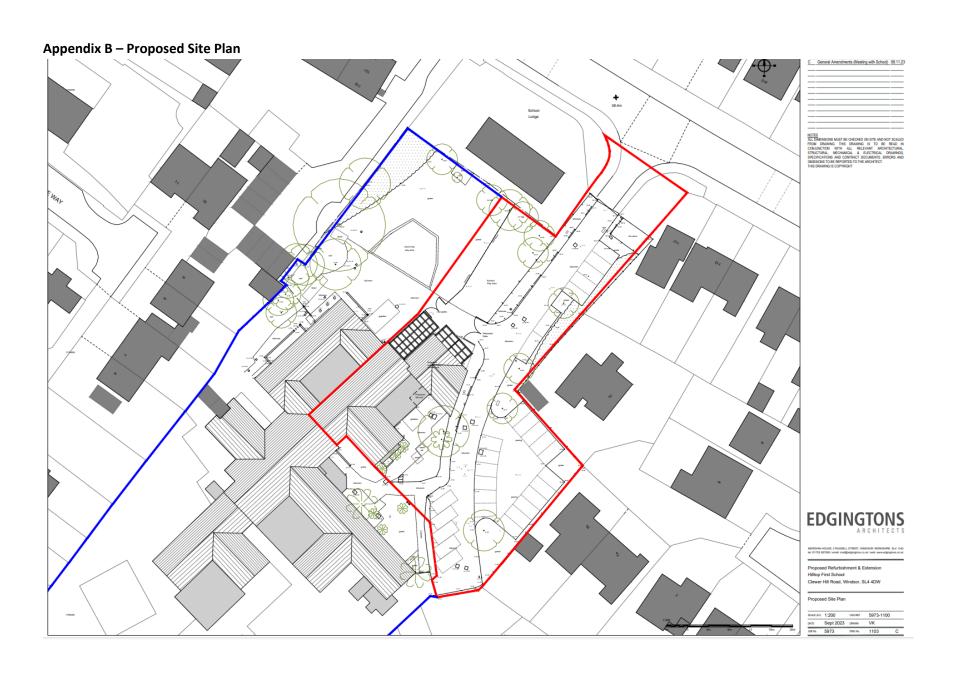

XAMPLE.

COLUMNICTION WITH ALL MELINAY MODIFICATION OF MATTER AND MELINAY MODIFICATION OF MATTER AND MELINAY MODIFICATION OF MOTIVATION OF MATTER AND MELINAY MODIFICATION OF MOTIVATION OF MATTER AND MELINAY MATTER AND MELINAY MELINAY MATTER AND MELINAY MELINA

EDGINGTONS ARCHITECTS

> ROWN HOUSE, 2 RUSSELL STREET, WINDSOR, BERKSHIRE, SL4, 1HQ D1753 857092 / email: mail@edgingtons.co.uk / web: www.edgingtons.co.uk

Proposed Refurbishment & Extension
Hilltop First School

Leastion Dlan

| SCALE (A1) | 1:1250    | CAD REF  | 5973-1100 |   |
|------------|-----------|----------|-----------|---|
| DATE       | Sept 2023 | DRAIN    | VK        |   |
| J00 No.    | 5973      | DING No. | 1100      | В |

Contains OS data @ Crown copyright and database rights 2023 Ordnance Survey (AC0000851941).



# Appendix C – Proposed Floor Plan



## Appendix D – Proposed Roof Plan



## Appendix E – Proposed Elevations



## Appendix F – Proposed Elevations