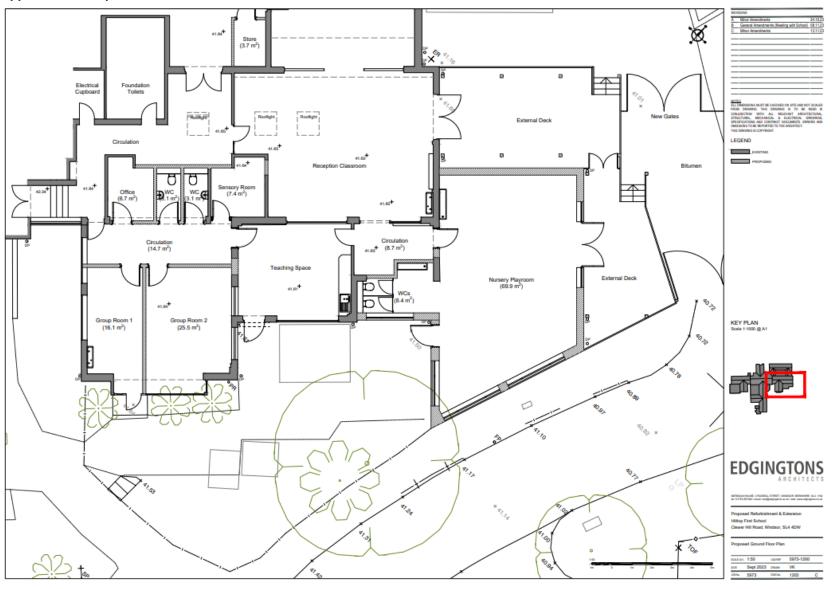

MODIFICATION OF MATTER AND MELINAY MODIFICATION OF MATTER AND MELINAY MODIFICATION OF MOTIVATION OF MATTER AND MELINAY MODIFICATION OF MOTIVATION OF MATTER AND MELINAY MATTER AND MELINAY MELINAY MATTER AND MELINAY MELINA

EDGINGTONS ARCHITECTS

> ROWN HOUSE, 2 RUSSELL STREET, WINDSOR, BERKSHIRE, SL4, 1HQ D1753 857092 / email: mail@edgingtons.co.uk / web: www.edgingtons.co.uk

Proposed Refurbishment & Extension
Hilltop First School

Leastion Dlan

| SCALE (A1) | 1:1250    | CAD REF  | 5973-1100 |   |
|------------|-----------|----------|-----------|---|
| DATE       | Sept 2023 | DRAIN    | VK        |   |
| J00 No.    | 5973      | DING No. | 1100      | В |

Contains OS data @ Crown copyright and database rights 2023 Ordnance Survey (AC0000851941).



# Appendix C – Proposed Floor Plan



## Appendix D – Proposed Roof Plan



## Appendix E – Proposed Elevations



## Appendix F – Proposed Elevations